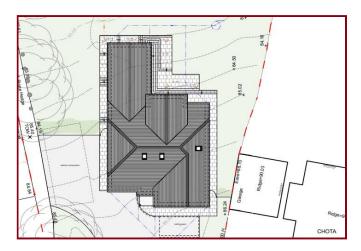

The original consent (PA19/04911) from October 2019 has now been supplemented by reserved matters approval passed in March 2023 (PA22/07320) for a substantial four bedroom house, two bedrooms of which have en-suites and the property is designed to maximise on the rural outlook.

Full details will be found on the Cornwall Council Planning Portal. Whilst the plot enjoys an enviable outlook over fields and woodland, it is within easy reach of Illogan and Redruth together with the A30 trunk road.